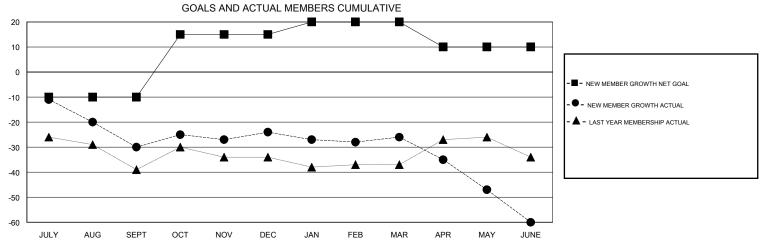

## MONTHLY MEMBERSHIP PROGRESS REPORT

District A 9

Results as of: 6/30/2017

**OPEN LOCATION ONTARIO GMT CA** Clubs Members RESULTS FOR 2016-2017 RESULTS FOR 2016-2017 NEW CLUB GOAL NEW CLUBS DROPPED CLUBS NEW MEMBER GROWTH NEW MEMBER DROPPED QUARTER QUARTER NET GOAL (not reinstated GROWTH ACTUAL (not MEMBERS ACTUAL or transfers) reinstated or transfers) (including transfers) 0 -10 17 47 JULY/AUG/SEPT JULY/AUG/SEPT 0 0 1 25 32 26 OCT/NOV/DEC OCT/NOV/DEC 0 0 0 5 22 24 JAN/FEB/MAR JAN/FEB/MAR 0 0 0 26 60 APR/MAY/JUNE APR/MAY/JUNE -10